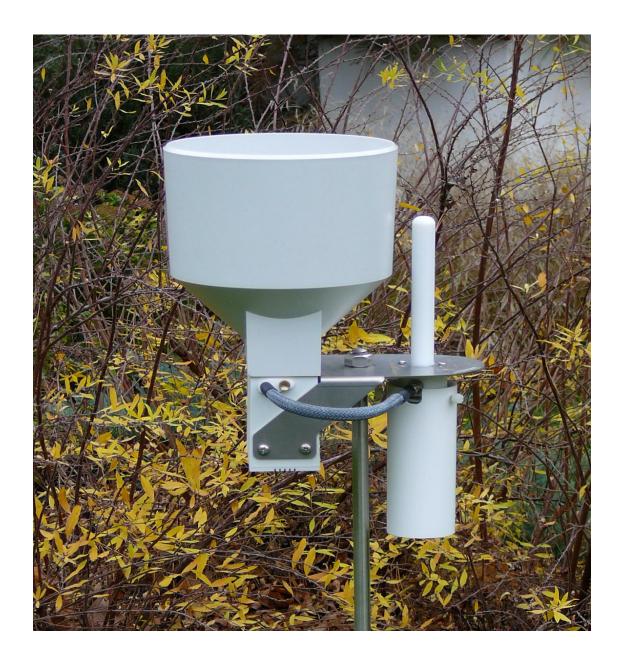

## **EMScloud RainSet 02**

Precipitation and temperature sensor transmitting data via SigFox network to EMScloud Internet application.

Maximum delay of precipitation values is 10 minutes, temperature data in 20 minuts interval are refreshed each hour or together with precipitation events.

Specifications:

Precipitation sensor:

- collecting area 200 cm2
- resolution 0.2 mm
- made by Pronamic (Denmark)

Temperature sensor:

- accuracy ±0.2 deg.C
- located inside the sensor electronics

Power supply:

- primary Lithium-thionyl chloride (Li-SOCl2) SAFT LS 17500, 3.6 V, 3.6 Ah
- supposed operation for three years

Others:

- data sent as cumulative values; episodic dropouts in transmission do not influence the sum of precipitation
- indication of tilt
- indication of internal humidity
- data visualization, archiving and downloading Fully supported by EMScloud Internet application